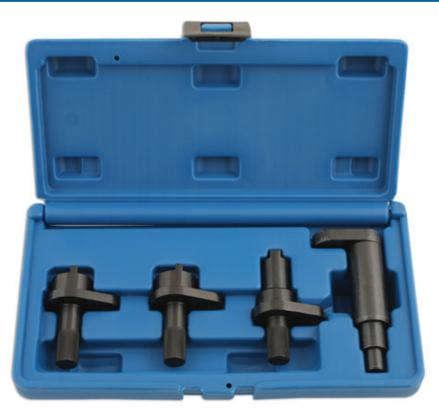

## Timing Tools - for VAG 3cyl 6 & 12 Valve

The 4083 provides the camshaft locking tools required for the 1200cc 6 and 12 valve engines used in Seat, Skoda and Volkswagen (2002 to 2015).

## **Additional Information**

- Seat Applications: Cordoba (2002 to 2008), Ibiza (2002 to 2015) and Toledo (2012 to 2015).
- Skoda Applications: Fabia (2002 to 2015), Praktik (2007 to 2015), Rapid (2012 to 2015) and Roomster (2006 to 2015).
- Volkswagen applications include: Fox (2005 to 2012) and Polo (2002 to 2014).
- Engine locking tools for 1.2L 6 and 12 valve engines see instructions for engine codes covered.
- Equivalent to OEM tool codes: T10123, T10121 and T10120.