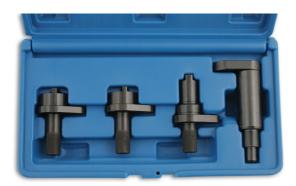

## Timing Tools - for VAG 3cyl 6 & 12 Valve

The 4083 provides the camshaft locking tools required for the 1200cc 6 and 12 valve engines used in Seat, Skoda and Volkswagen (2002 to 2015).

## **Additional Information**

- Seat Applications: Cordoba (2002 to 2008), Ibiza (2002 to 2015) and Toledo (2012 to 2015).
- Skoda Applications: Fabia (2002 to 2015), Praktik (2007 to 2015), Rapid (2012 to 2015) and Roomster (2006 to 2015).
- Volkswagen applications include: Fox (2005 to 2012) and Polo (2002 to 2014).
- Engine locking tools for 1.2L 6 and 12 valve engines see instructions for engine codes covered.
- Equivalent to OEM tool codes: T10123, T10121 and T10120.