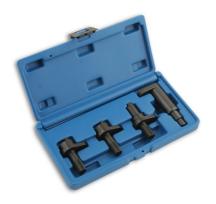

## Timing Tools - for VAG 3cyl 6 & 12 Valve

The 4083 provides the camshaft locking tools required for the 1200cc 6 and 12 valve engines used in Seat, Skoda and Volkswagen (2002 to 2015).

## **Additional Information**

- Seat Applications: Cordoba (2002 to 2008), Ibiza (2002 to 2015) and Toledo (2012 to 2015).
- Skoda Applications: Fabia (2002 to 2015), Praktik (2007 to 2015), Rapid (2012 to 2015) and Roomster (2006 to 2015).
- Volkswagen applications include: Fox (2005 to 2012) and Polo (2002 to 2014).
- Engine locking tools for 1.2L 6 and 12 valve engines see instructions for engine codes covered.
- Equivalent to OEM tool codes: T10123, T10121 and T10120.